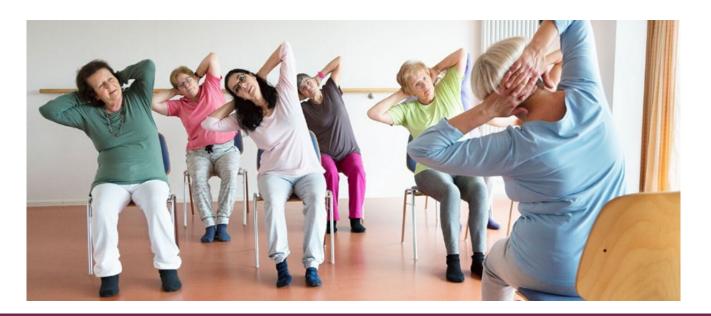

### **Chair Aerobics**

Designed to increase muscle strength, range of movement and improve activities for daily living. A chair is used for seating exercises, standing support, and can be modified depending on fitness level. Session I (6 weeks), Session II (7 weeks)

### **Silver Sneakers Classic**

Designed to increase muscle strength, range of movement, and improve activities for daily living. A chair is used for seating exercises and standing support and can be modified depending on fitness level.

### Chair Yoga

Seated yoga will allow individuals to build strength, flexibility and endurance while keeping their heart happy and healthy with light exercises from the comfort of a chair.

| ACTIVITY | CODE: | 233100001                     |                   |          |  |
|----------|-------|-------------------------------|-------------------|----------|--|
| AGE      |       | FEE                           |                   |          |  |
| 60+      |       | \$3/ day   FREE/ w membership |                   |          |  |
| DAY      | DATES |                               | TIME              | LOCATION |  |
| Т        | 1/2   |                               | 9:30 - 10:30 a.m. | МСС      |  |
| Т        | 3/4   |                               | 9:30 - 10:30 a.m. | МСС      |  |